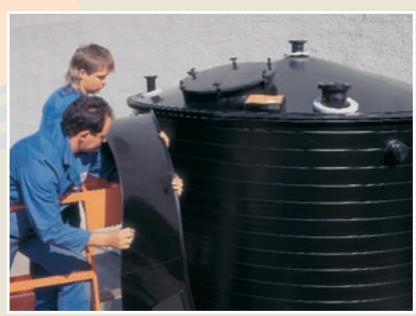

# Effective cover and insulation

This ring gap can be covered by a protection collar at an inclination angle corresponding to the tank roof. In our works a profile is welded onto the tank at the correct height, and the protection collar supplied separately, can be slipped in easily.

### **Fitting**

The protection collar is introduced in the out cut of the guide profile at the upper tank rim and then, it is slowly slipped into this profile, until both ends are overlapping. As the ring gap must remain accessible for inspection, both ends of the protection collar must not be welded together.