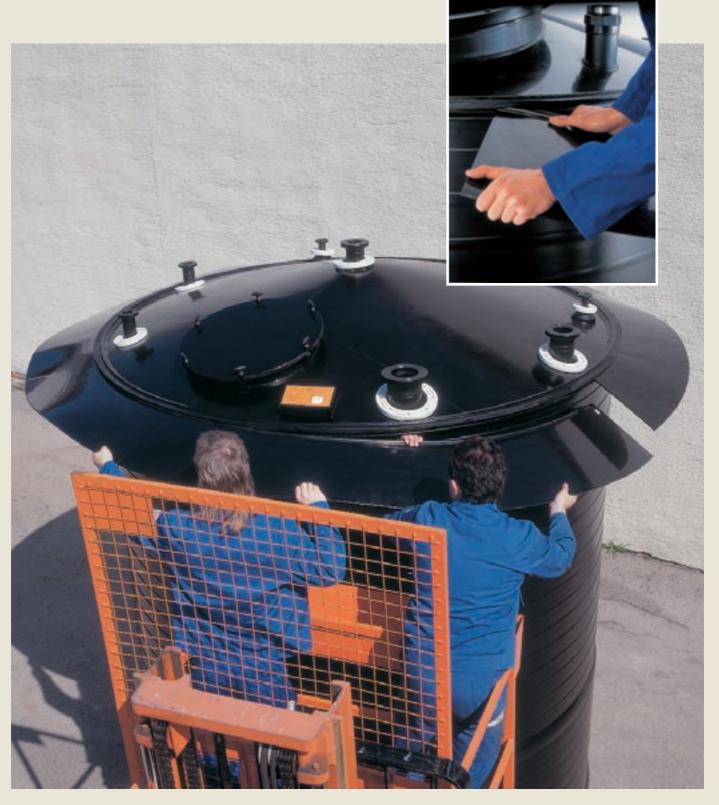

Slip-in protection collar

The protection collar prevents rainwater from entering the ring gap between tank and retention tank

# Effective cover and insulation

This ring gap can be covered by a protection collar at an inclination angle corresponding to the tank roof. In our works a profile is welded onto the tank at the correct height, and the protection collar supplied separately, can be slipped in easily.

### **Fitting**

The protection collar is introduced in the out cut of the guide profile at the upper tank rim and then, it is slowly slipped into this profile, until both ends are overlapping. As the ring gap must remain accessible for inspection, both ends of the protection collar must not be welded together.

If the tank is equipped with technical equipment as e.g. a liquid level indicator, the out cut of the protection collar has to be adapted correspondingly.